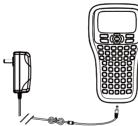

## Подключение питания

Подключите адаптер переменного тока к устройству и можно использовать устройство