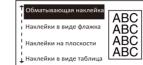

## Шаблоны, установленные в устройстве (обматывающая наклейка, наклейки в виде флажка, наклейки в виде таблицы, свой шаблон наклеек).

Обматывающая наклейка

Наклейки в виде флажка

Наклейки в виде таблица

Наклейки на плоскости