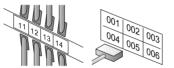

## Настройки наклеек.

Функции печати

а автоматически обрежется

Приклеивание наклейки

Первоначальная настройка

Категории символов

музыка

1.Удалите бумажную подложку

1. Данное устройство поддерживает печать большого количества наклеек

•Во время печати нажмите клавишу Cancel (Отмена), чтобы отменить печать.

Ж В зависимости от местоположения используемой вами наклейки и свойств поверхности приклеиваемого объекта, наклейка может отслаиваться или обесцвечиваться, а связующий материал может оставаться на поверхности либо повредится. Перед использованием всегда