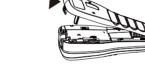

## Подготовка к использованию

Устанавливайте только ленты Vell шириной 6 мм, 9 мм и 12 мм.

2. Откройте крышку картриджа

1,Убедитесь, что на переднем конце ленты нет скручивания и что она должна проходить ровно через направляющую часть

4.Закройте крышку картриджа

Определите направление ленты и установите ее на место;