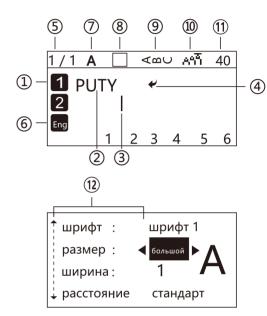

## (1) Знаки заголовков:

Например, слово в начале первой строки отображает цифра 1, слово в начале второй строки отображает цифра 2 и т.д. Устройство может произвести максимум 4 строки.

(2) Область отображения контента: Отображает ввод уже подтвержденного контента.

- (3) Kypcop: В данном месте с левой стороны введите символы или удалите находящиеся там символы.
- (4) Знак меняющий строку: Отображает переход строки
- (5) Количество этикеток: Количество вкладок наклеек/количество наклеек

(6)-(1) Описание формата:

(6) Способ ввода (7) Стиль текста (8) Добавление рамок (9) Вертикальная печать Поразмер текста. Поражает длину текущего введенног текста (включая длину после пробела).

(12) Выбор опций:

Используйте курсор для выбора соответствующей опции. Отображаются варианты выбора шрифтов, штрих-кодов, символов и настройки редактирования. Используйте курсор чтобы переместить знаки.