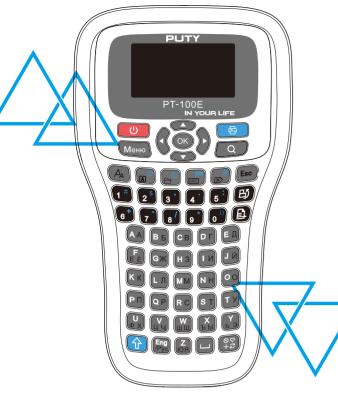

## Функции клавиш

| U        | Клавиша включения/выключения устройства                                                                                                                                                                               |  |
|----------|-----------------------------------------------------------------------------------------------------------------------------------------------------------------------------------------------------------------------|--|
| Меню     | Клавиша настроек выравнивания, пустого поля, длины строки                                                                                                                                                             |  |
| OK       | Клавиша выполнения, подтверждения опций и перевод строки                                                                                                                                                              |  |
|          | Клавиша направления, курсор, производящий перемещения<br>ВВЕРХ, ВНИЗ,НАЛЕВО, НАПРАВО.                                                                                                                                 |  |
| <b>a</b> | Печать наклеек, установка количества наклеек, резка, зеркальное<br>отображение, интенсивность, шрифт, подача ленты для текущей<br>печати наклеек, печать всех наклеек.<br>Текущая печать наклеек, печать всех наклеек |  |
| Q        | Предварительный просмотр содержимого наклеек                                                                                                                                                                          |  |
| A        | Установить шрифт, размер, ширину слова, расстояние, стиль.                                                                                                                                                            |  |
|          | Сделайте выбор рамки или отмените, объединяя с клавишей<br>Shift, можно войти в ЯЗЫКОВЫЕ НАСТРОЙКИ.                                                                                                                   |  |
|          | Данная клавиша производит настройки вызова данных,<br>сохранение, удаление, печать, объединяя с клавишей SHIFT<br>можно войти в ИЗМЕНЕНИЕ АБЗАЦА.                                                                     |  |
|          | Выполните настройки шаблона наклеек (шаблон обматывающей<br>этикетки, шаблон в виде флажка, шаблон в виде таблицы, свой<br>шаблон) в сочетании с клавишей Shift для ввода настроек<br>штрих-кодов и ввода штрих-кода. |  |
|          | Для удаления символа слева от курсора, в сочетании с<br>клавишей Shift можно войти в настройки удаления текстов,<br>удалить текст и формат, удалить наклейки, удалить все<br>наклейки, удалить абзацы.                |  |

| Esc            | Отменяет операцию настроек, возвращает к предыдущему шагу<br>или экрану ввода, если нажать эту кнопку во время печати,<br>то печать можно отменить.    |  |
|----------------|--------------------------------------------------------------------------------------------------------------------------------------------------------|--|
| B              | Переключает с горизонтального на вертикальное расположение                                                                                             |  |
|                | Новый текст наклеек                                                                                                                                    |  |
|                | Используется в сочетании с другими функциональными клавишами                                                                                           |  |
| Eng<br>/Pyc    | Переключение между пиньинь и режимом ввода заглавных и строчных букв                                                                                   |  |
|                | Ввод пробела на всю ширину равнозначен расстоянию,<br>занимаемой одной буквой, а пробел на половину ширины<br>равнозначен расстоянию в половину буквы. |  |
| 00<br>+2<br>+2 | Ввод специальных символов – знаков препинания, скобок,<br>стрелок, цифр.                                                                               |  |
| 1 ~ Z          | Ввод текста, букв, символов или цифр.                                                                                                                  |  |
| C/V            | Длительное / нажатие Копировать / Вставить                                                                                                             |  |